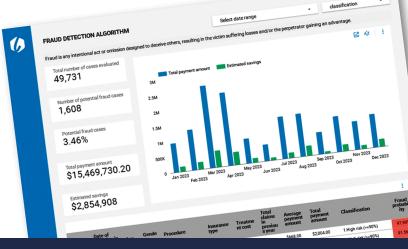

Raw data is effectively transformed into actionable insights and delivered through clean, user-friendly dashboards, as well as AI-powered prompts that answer complex questions based on the processed information.

Additionally, we automatically generate executive reports, enabling our clients to save time on preparing presentations and conducting in-depth analyses.

As a result, Lean Vision drives overall efficiency by reducing time spent on manual tasks, clarifying complex data, and identifying key opportunities for action – ultimately leading to better management outcomes.